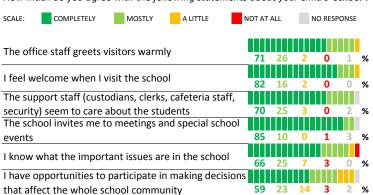

#### **SCHOOL COMMUNITY**

| My School's Score | 76 | STRONG |
|-------------------|----|--------|
|-------------------|----|--------|