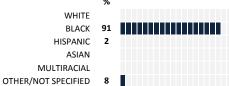

#### **HOW TO READ THIS REPORT**



#### **MEASURE SCORES**

- Scores are calculated by aggregating the response items in that measure, giving more weight to those reponse items that are harder to agree with.
- Because schools are compared to other schools in the district, performance may be labeled "weak" despite having a majority of positive responses to individual items.

# SCORE SCALE 80-100 VERY STRONG 60-79 STRONG 40-59 NEUTRAL 20-39 WEAK

0-19 VERY WEAK

**34 21 20 14** 12

#### **RESPONSE RATE**

### My School's Response Rate 34%

- Results not reported for schools with a response rate less than 30%.
- Response rate estimated by dividing the school's April 2015 enrollment by total number of children parents report having at the school.

## SURVEYED PARENT RACE



#### SCHOOL RECOMMENDATION

How likely are parents to recommend this school, on a scale of 1 to 10?

My School's Average Score

8.6

#### **SCHOOL SAFETY**

How much do you agree with the following statements about your child's school?



#### **SCHOOL COMMUNITY**

| My School's Score | 76 | STRONG |
|-------------------|----|--------|
|-------------------|----|--------|





#### **QUALITY OF FACILITIES**

| My School's Score | 63 | STRONG |
|-------------------|----|--------|
|-------------------|----|--------|

How would you rate the quality of the following facilities at your school?



#### PARENT-TEACHER PARTNERSHIP

| My School's Score | 64 | STRONG |
|-------------------|----|--------|
|-------------------|----|--------|

| How much do you agree with the following statements abou