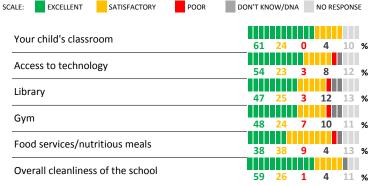

#### **QUALITY OF FACILITIES**

| My School's Score | 63 | STRONG |
|-------------------|----|--------|
|-------------------|----|--------|

How would you rate the quality of the following facilities at your school?