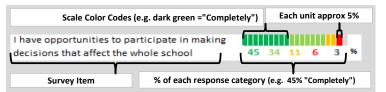

#### **HOW TO READ THIS REPORT**



#### **MEASURE SCORES**

- Scores are calculated by aggregating the response items in that measure, giving more weight to those reponse items that are harder to agree with.
- Because schools are compared to other schools in the district, performance may be labeled "weak" despite having a majority of positive responses to individual items.

# SCORE SCALE 80-100 VERY STRONG 60-79 STRONG 40-59 NEUTRAL 20-39 WEAK

0-19 VERY WEAK

**34 21 20 14** 12

#### **RESPONSE RATE**

### My School's Response Rate 34%

- Results not reported for schools with a response rate less than 30%.
- Response rate estimated by dividing the school's April 2015 enrollment by total number of children parents report having at the school.

## SURVEYED PARENT RACE



#### SCHOOL RECOMMENDATION

How likely are parents t