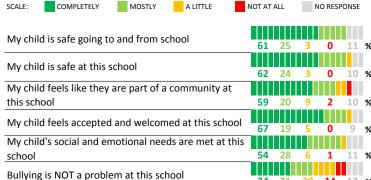

#### **SCHOOL SAFETY**

How much do you agree with the following statements about your child's school?